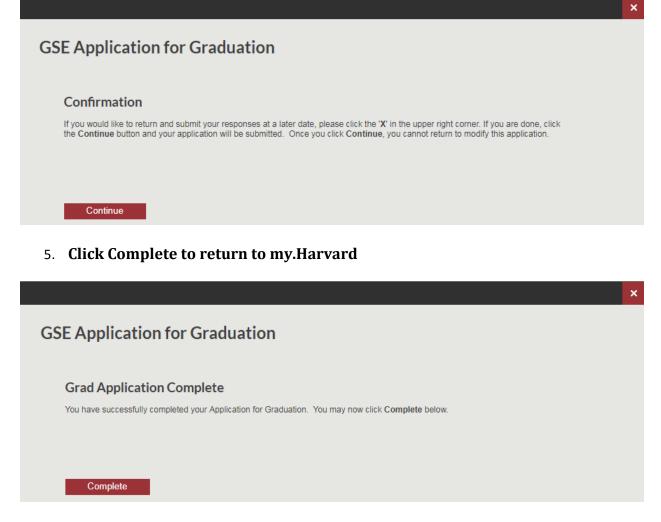

|                                              |                             |  |

## 3. Enter your Diploma Name

| GSE | E Application for Graduation             |
|-----|------------------------------------------|
| I   | Degree Candidate Information             |
| I   | Diploma First Name:                      |
|     | John                                     |
| ļ   | Diploma Middle Name (Leave N/A if none): |
|     | N/A                                      |
| ļ   | Diploma Last Name:                       |
|     | Harvard                                  |
|     |                                          |
|     |                                          |
|     | Continue                                 |

4. Click Continue to submit your application



## Thank you,

## Miguel Sahagún, Ph.D. | Registrar of the Harvard Graduate School of Education

Harvard University | Longfellow Hall | 13 Appian Way | Cambridge MA 02138 | registrar.gse.harvard.edu | he him his | Hablo español