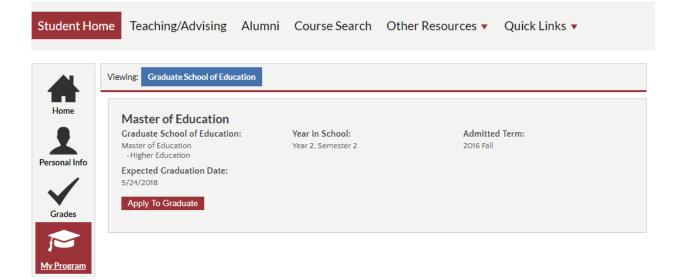

| Master of Education<br>Graduate School of Education:<br>Master of Education<br>• Higher Education | <b>Year in School:</b><br>Year 2, Semester 2 | Admitted Term:<br>2016 Fall |  |
|---------------------------------------------------------------------------------------------------|----------------------------------------------|-----------------------------|--|
| Expected Graduation Date:<br>5/24/2018<br>Apply To Graduate                                       |                                              |                             |  |
| Graduation Application                                                                            |                                              |                             |  |
| Please select a term to apply for<br>2018 Spring                                                  | graduation.                                  |                             |  |
| Start Application                                                                                 |                                              |                             |  |