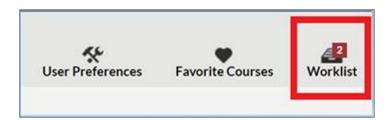

• Course evaluations are accessed via your **Worklist** (upper right-hand corner of your homepage) on <u>my.Harvard</u>, <u>not in Canvas.</u> See <u>my.Harvard</u> screenshot below:

**Questions?** If you have any additional questions about the course evaluation process, please feel free to contact the HGSE Registrar's office at <a href="mailto:registrar@gse.harvard.edu">registrar@gse.harvard.edu</a>. Students who believe they are experiencing technical problems should email <a href="mailto:myharvard.edu">myharvard.edu</a>. Students who believe they are